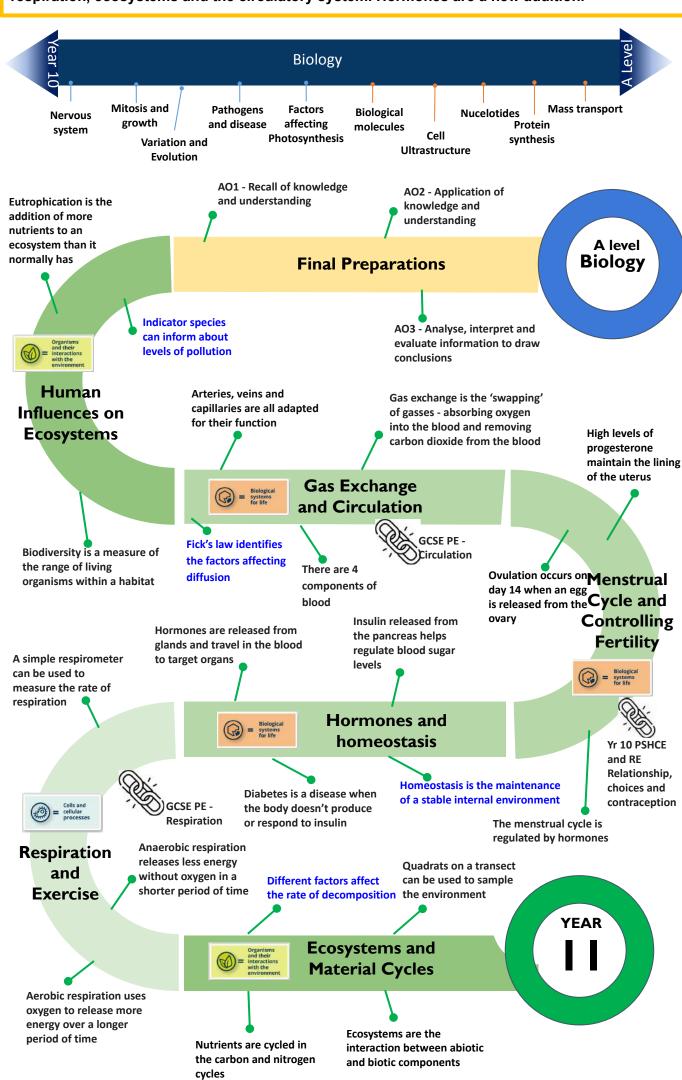

## **Year 11 - Triple Biology**

In year 10 you looked in detail at the nervous system and genetics. Then you studied health and disease before going further into the factors that affect photosynthesis.

In year 11 you will meet topics that you have met previously but delve even further into these; respiration, ecosystems and the circulatory system. Hormones are a new addition.