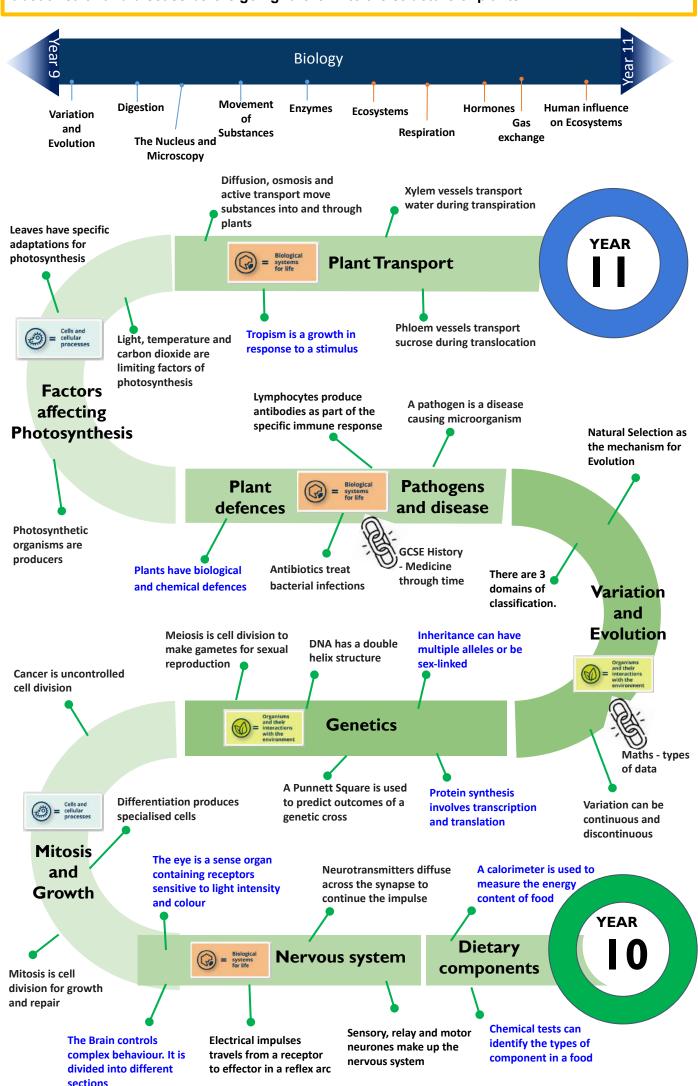

## **Year 10 - Triple Biology**

In year 9 you looked into the cell in greater depth whilst also examining the importance of variation and how this can lead to evolution, followed by an in-depth look at enzymes. In year 10 you will examine the nervous system before a detailed look at genetics. Then a topic about health and disease before going further into the structure of plants.