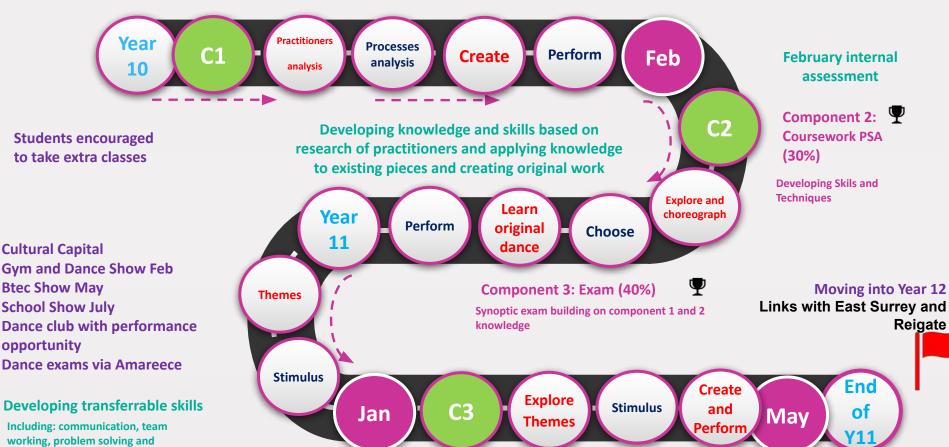

## **BTEC L2 Tech Award Dance**

The two-year journey starts...

Students enrol onto the course in September

**Component 1: Coursework PSA** 

**Exploring Performing Arts** 

Ψ

Analysis of practitioners and their processes

Intervention

May external assessment

Students can use after school intervention for additional 1-1 support throughout their studies

October internal

assessment

**Developing transferrable skills** 

Including: communication, team working, problem solving and leadership, planning and organisation, empathy, time management, taking initiative, adaptability and flexibility, research